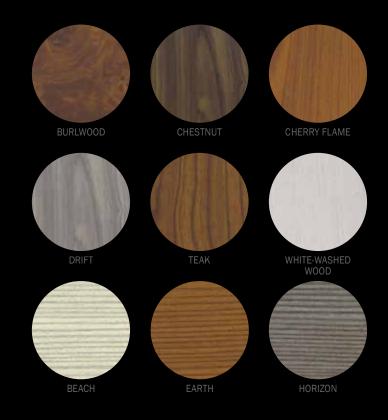

# Woods

#### Powder Coat Finishes

Over 85% of our projects are delivered with powder coat finishes. In addition to enhancing the beauty of the cabinetry, powder coating reduces the maintenance required.

Danver offers an array of standard colors and realistic wood grain finishes plus the option of special-order colors.