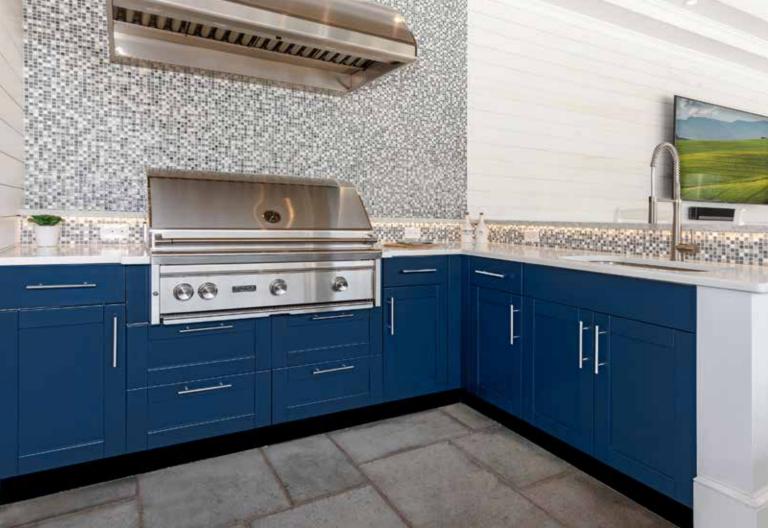

#### Powder Coat Finishes

Over 85% of our projects are delivered with powder coat finishes. In addition to enhancing the beauty of the cabinetry, powder coating reduces the maintenance required.

Danver offers an array of standard colors and realistic wood grain finishes plus the option of special-order colors.