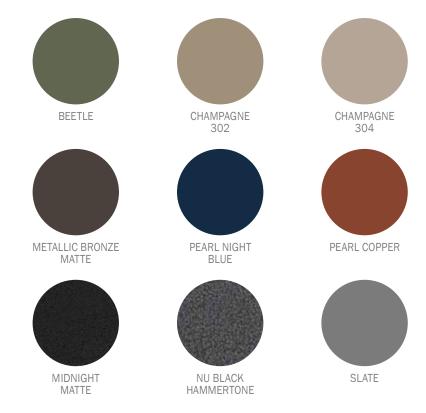

#### Colors

#### Powder Coat Finishes

Over 85% of our projects are delivered with powder coat finishes. In addition to enhancing the beauty of the cabinetry, powder coating reduces the maintenance required.

Danver offers an array of standard colors and realistic wood grain finishes plus the option of special-order colors.

Disclaimer: Due to the differences in powder coat paint batches, subtle variations in color may occur when ordering door replacements or additional cabinetry after the initial purchase. Although we consider these variances to be minimal, there is no way to assure an exact color match.

Paper & ink limitations of color samples as well as influence from heat & light may account for differences in actual color.