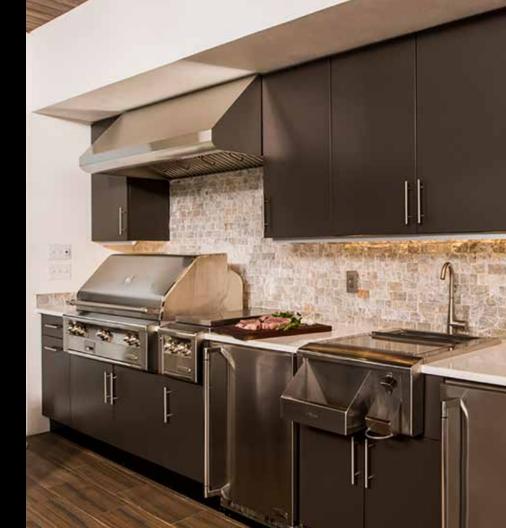

# Beyond the Cabinets

Danver cabinets accommodate all outdoor cooking and entertaining appliances. For the convenience of one-stop shopping, Danver distributes a selection of highend appliance brands for your outdoor cooking needs.

We can provide ventilation hoods for your transition rooms and help you select hardware.

"California Rooms" are becoming a standard in outdoor living throughout the country