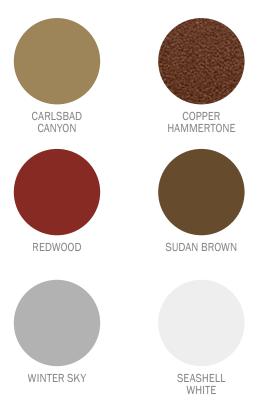

#### Colors

#### Powder Coat Finishes

Over 85% of our projects are delivered with powder coat finishes. In addition to enhancing the beauty of the cabinetry, powder coating reduces the maintenance required.

Danver offers an array of standard colors and realistic wood grain finishes plus the option of special-order colors.

Disclaimer: Due to the differences in powder coat paint batches, subtle variations in color may occur when ordering door replacements or additional cabinetry after the initial purchase. Although we consider these variances to be minimal, there is no way to assure an exact color match.

Paper & ink limitations of color samples as well as influence from heat & light may account for differences in actual color.