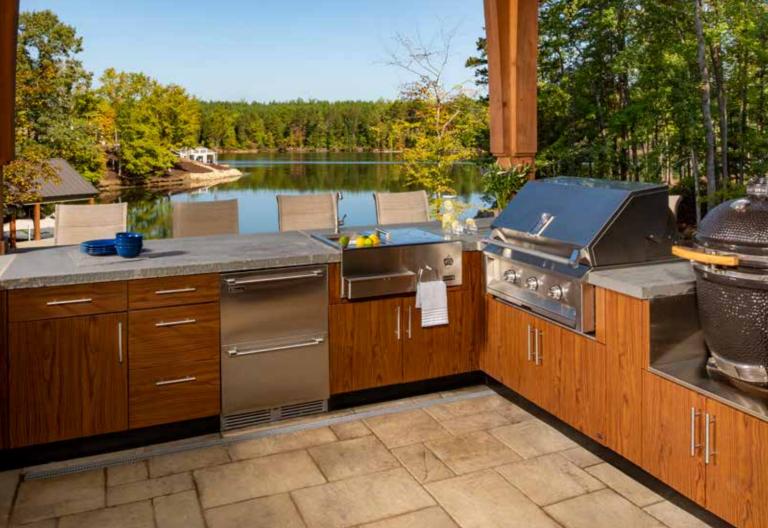

# Beyond the Cabinets

Danver cabinets accommodate all outdoor cooking and entertaining appliances. For the convenience of one-stop shopping, Danver distributes a selection of highend appliance brands for your outdoor cooking needs.

We can provide ventilation hoods for your transition rooms and help you select hardware.

"California Rooms" are becoming a standard in outdoor living throughout the country