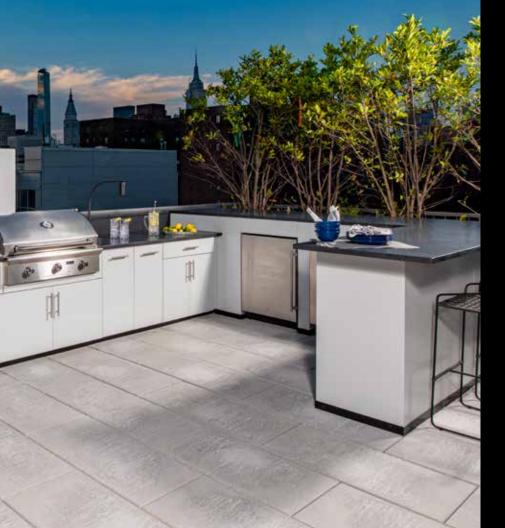

# Multi-Family

Danver engineered products exclusively for commerical applications including multifamily, senior living, educational, commercial or hospitality projects.

When your challenge is an outdoor amenity space, the design team at Danver has the expertise to help you bring it to life.

## Post & Panel System

A robust solution designed for multi-family common areas.

Attractiveness and aesthetics

100% stainless steel for durability and longevity

No unnecessary storage space

Extended workspaces

Unmatched beauty and durability create functional common area islands

The durability of stainless steel with the look of real wood without the maintenance

Color, style and design combine to create the perfect outdoor kitchen