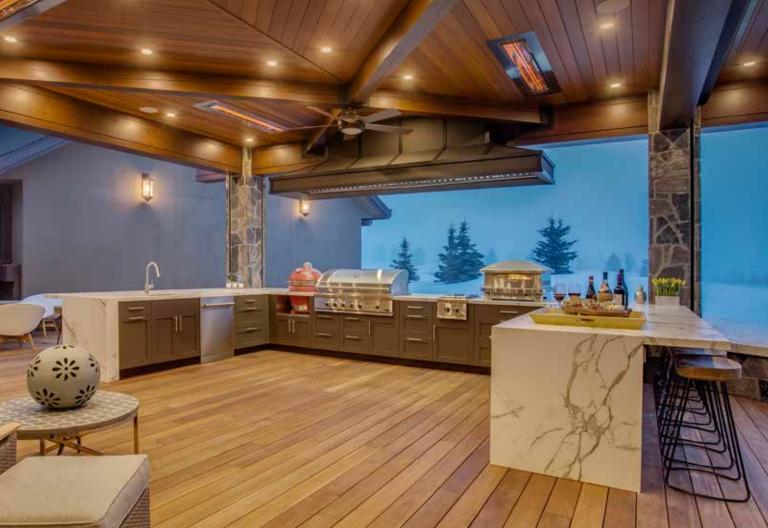

#### Who We Are

Danver manufactures a semi-custom cabinet line crafted entirely from stainless steel. For over 20 years, we have become the industry leader in bringing color, style, design and function from the indoors to the outdoors.

With dozens of styles in hundreds of sizes, as well as a multitude of powder coat finishes, any design is possible.

Combined, our in-house designers have decades of experience designing outdoor living spaces – and they are happy to be your personal resource.

## **Door Styles**

Danver Stainless Outdoor Kitchens puts style and function first. Our exclusive stainless steel door styles and drawer fronts provide strength and durability while ensuring function and beauty are never compromised.