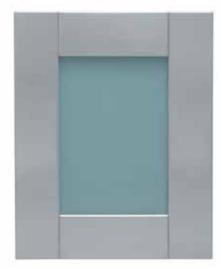

SEA GLASS
A frosted glass center panel representing the look of sea glass.

SEA GLASS COLOR OPTIONS