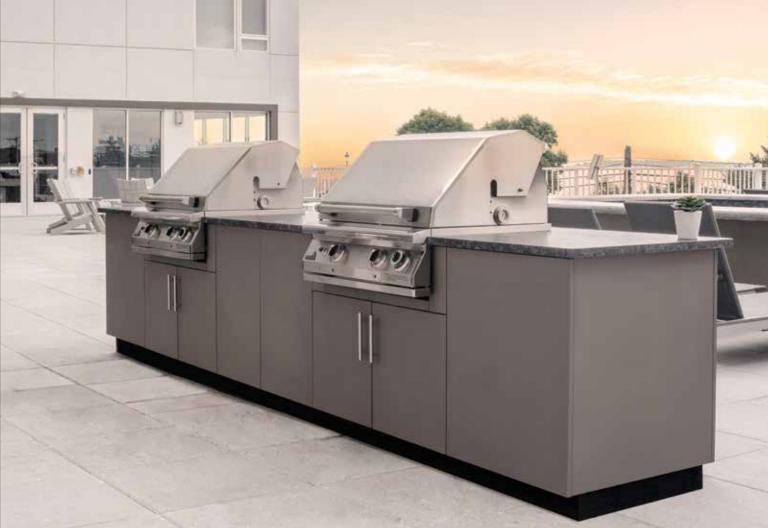

# Multi-Family

Danver engineered products exclusively for commerical applications including multifamily, senior living, educational, commercial or hospitality projects.

When your challenge is an outdoor amenity space, the design team at Danver has the expertise to help you bring it to life.

## Post & Panel System

A robust solution designed for multi-family common areas.

Attractiveness and aesthetics

100% stainless steel for durability and longevity

No unnecessary storage space

Extended workspaces

Powder coated finishes

Easy to clean

Strength to support countertops

Replaceable panels with the countertop in place

Shipped flat

Easy installation

Cost effective

ADA-compliant

Unmatched beauty and durability create functional common area islands

The durability of stainless steel with the look of real wood without the maintenance

Color, style and design combine to create the perfect outdoor kitchen