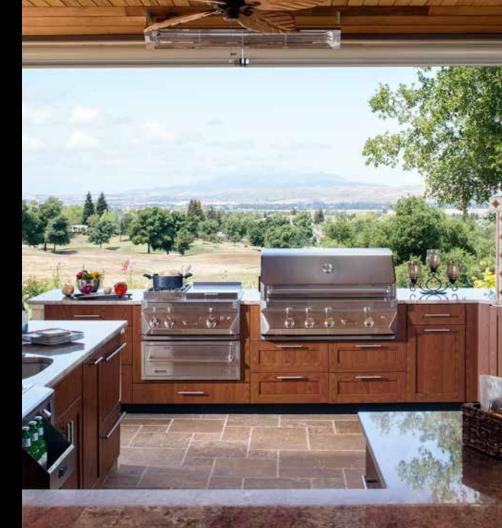

# Beyond the Cabinets

Danver cabinets accommodate all outdoor cooking and entertaining appliances. For the convenience of one-stop shopping, Danver distributes a selection of highend appliance brands for your outdoor cooking needs.

We can provide ventilation hoods for your transition rooms and help you select hardware.

"California Rooms" are becoming a standard in outdoor living throughout the country