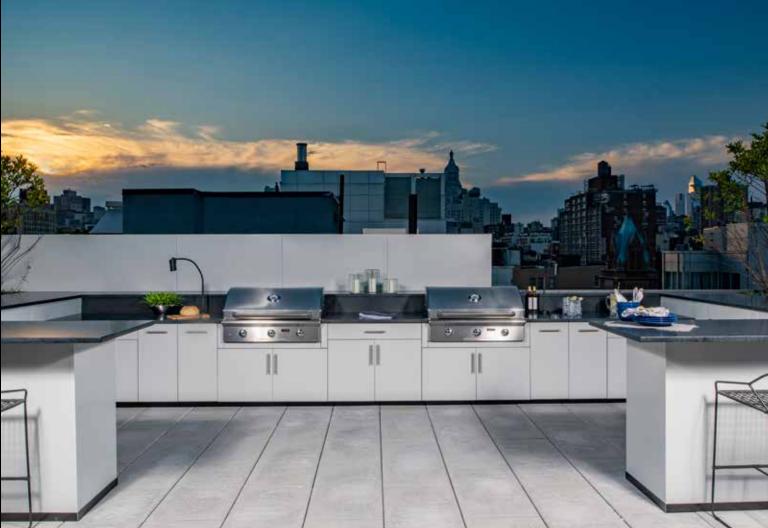

# Beyond the Cabinets

Danver cabinets accommodate all outdoor cooking and entertaining appliances. For the convenience of one-stop shopping, Danver distributes a selection of highend appliance brands for your outdoor cooking needs.

We can provide ventilation hoods for your transition rooms and help you select hardware.

"California Rooms" are becoming a standard in outdoor living throughout the country