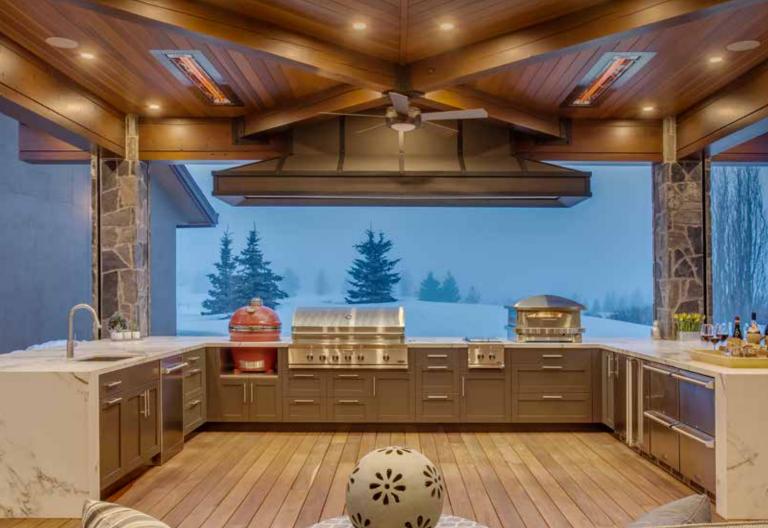

# Beyond the Cabinets

Danver cabinets accommodate all outdoor cooking and entertaining appliances. For the convenience of one-stop shopping, Danver distributes a selection of highend appliance brands for your outdoor cooking needs.

We can provide ventilation hoods for your transition rooms and help you select hardware.

"California Rooms" are becoming a standard in outdoor living throughout the country