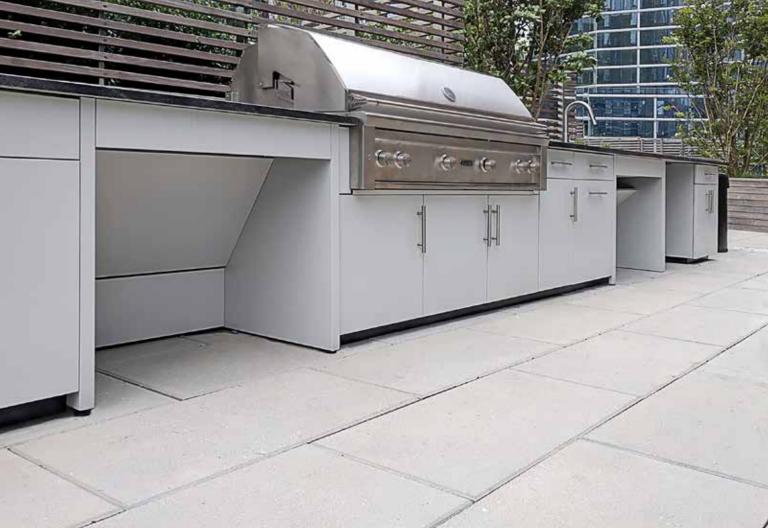

## Post & Panel System

A robust solution designed for multi-family common areas.

Attractiveness and aesthetics

100% stainless steel for durability and longevity

No unnecessary storage space

Extended workspaces

Powder coated finishes

Easy to clean

Strength to support countertops

Replaceable panels with the countertop in place

Shipped flat

Easy installation

Cost effective

ADA-compliant

Unmatched beauty and durability create functional common area islands

The durability of stainless steel with the look of real wood without the maintenance

Color, style and design combine to create the perfect outdoor kitchen