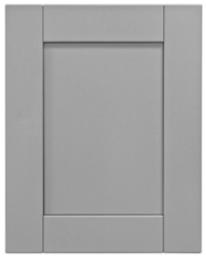

## **Door Styles**

Danver Stainless Outdoor Kitchens puts style and function first. Our exclusive stainless steel door styles and drawer fronts provide strength and durability while ensuring function and beauty are never compromised.

HAMPTON
Our standard solid slab door style.

RIO
A flat one piece door frame that is prepped for a glass, wood grain or stainless steel panel insert (not included).

KEY WEST A shaker-style door.

FROST A frosted glass center panel, available in your choice of colors from the Danver palette.