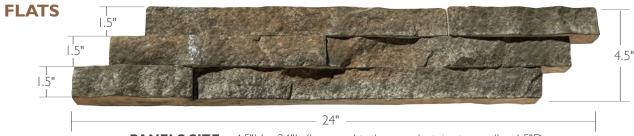

## SPECS AND SIZES

This fresh, stair-edged profile is designed to eliminate seams often seen with single-stone applications.

**PANELS SIZE:** 4.5"H × 24"L (long end to long end, stair-stepped) × 1.5"D