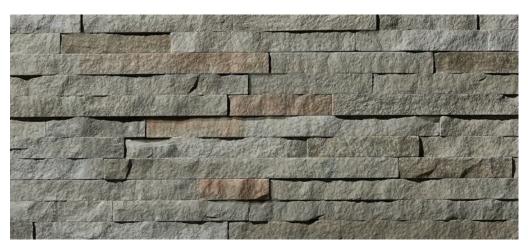

## COLORS

Wish upon a star lately? From dreamy white coloring to a mirage of golds and silvers, these color options will add magic to the design of your home or office.

Lyra Ripiano

Star Dust Ripiano

Lunar Ripiano