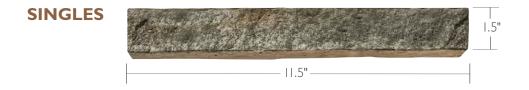

## SINGLES

Ripiano flats have the appearance of 3 rows of stone. Singles are individual pieces used to fill in gaps that may occur during the installation process.

## SPECS AND SIZES

This fresh, stair-edged profile is designed to eliminate seams often seen with single-stone applications.

**PANELS SIZE:** 4.5"H × 24"L (long end to long end, stair-stepped) × 1.5"D