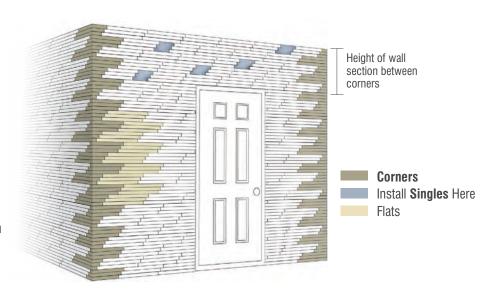

## DETERMINING QUANTITY OF SINGLES REQUIRED

Use the formula below for estimating the total number of singles required for your wall.

Note: Ripiano **singles** should only be used to fill small gaps between *two* **corners**.

**Height of wall section between corners** 

4.5"

x 6 = Total Singles Needed

Max of 6 Singles Per Row

8 | Environmental StoneWorks Ripiano Stone | 9