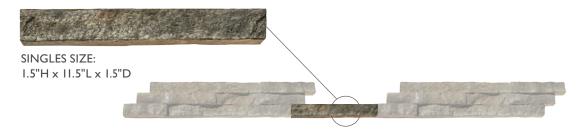

## SINGLES

Ripiano flats have the appearance of 3 rows of stone. Singles are individual pieces used to fill in gaps that may occur during the installation process.

## SPECS AND SIZES

This fresh, stair-edged profile is designed to eliminate seams often seen with single-stone applications.

**PANELS SIZE:** 4.5"H × 24"L (long end to long end, stair-stepped) × 1.5"D