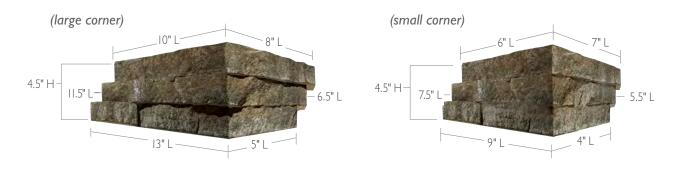

#### **CORNERS**

#### **BOX CONTENTS**

FLATS: 8 sq ft SINGLES: 7 sq ft CORNERS: 7 linear ft