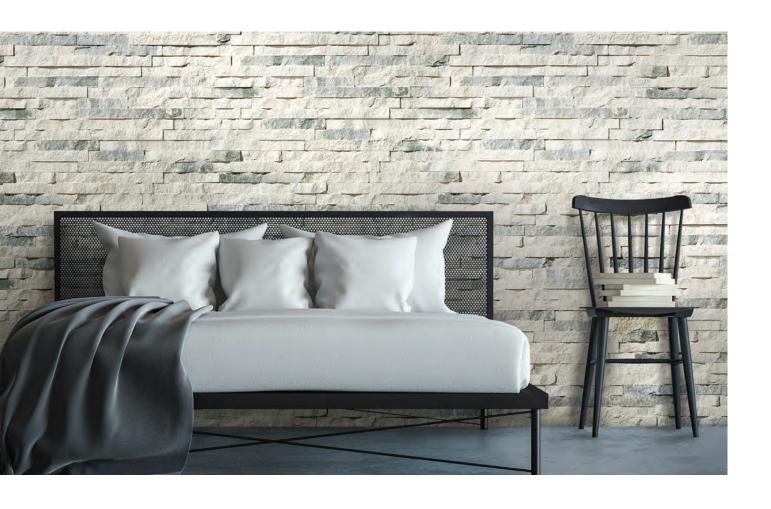

# modern perspectives RIPIANO

**Ripiano** offers a fresh new look to ledgestone by incorporating smaller, thinner pieces into a modular panel with a unique stair-edged profile designed to eliminate seams, often seen with single stone applications. Partnered with the Ripiano singles and corners to complete the design, you'll agree the results are truly heavenly.

Select from a breathtaking color palette of stone inspired by the beauty of the night sky and add life to any interior or exterior environment.

## COLORS

Wish upon a star lately? From dreamy white coloring to a mirage of golds and silvers, these color options will add magic to the design of your home or office.

Lyra Ripiano

Star Dust Ripiano

Lunar Ripiano